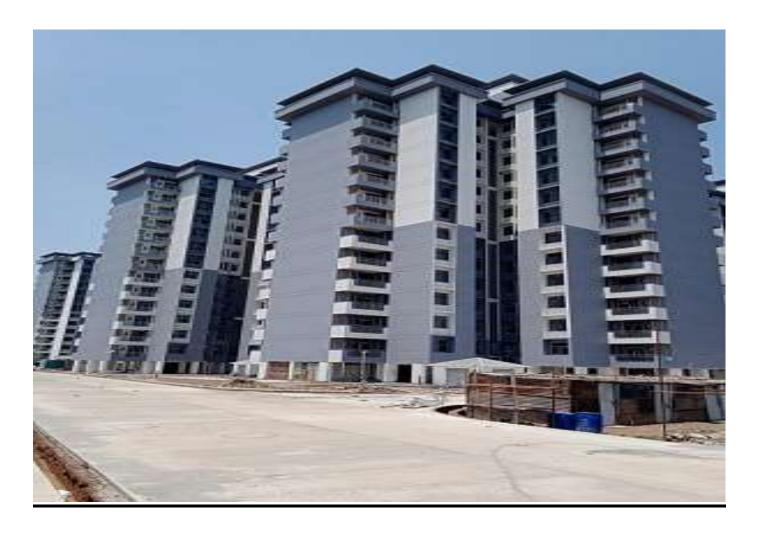

|  |
|                                | Green area development work in progress.                                            |  |
|                                | Basement fire fighting main line connection work in progress.                       |  |
|                                |                                                                                     |  |





# PHOTOGRAPHS OF PACKAGE-V on 30th APR -2021

**BLOCK C-14 EXTERNAL PAINTING WORK COMPLETED.** 







GRASS PAVERS FIXING WORK COMPLETED FRONT OF BLOCK B-01, B-02 & B-03.







#### WBM ROAD PCC WORK COMPLETED UP TO BLOCK B-01.







# CENTER PARK PATH WAY TILING WORK COMPLETED. PERGOLA MS STRUCTURE WORK IS IN PROGRESS.







#### **View of Block C-15**







#### **VIEW OF BLOCK B-02**







| PACKAGE-VI              | STATUS AS ON 30/04/2021                                                                     |
|-------------------------|---------------------------------------------------------------------------------------------|
| <b>Up to Last Month</b> | Main Gate no-2 Roof polycarbonate sheet covering work completed.                            |
| Boundary Wall &         | Gate no-3 Roof MS framing work completed.                                                   |
| Gates                   | Gate no-3 Planter Brick work completed.                                                     |
|                         | Water proofing of Gate no-1 Roof completed.                                                 |
| <b>Current Month</b>    | • Main Gate no-1 & 2 external wall