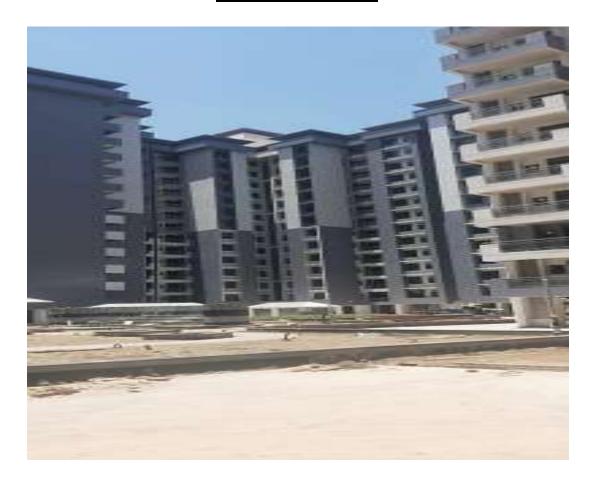

leted.
- 97% Soil filling work in Road completed.
- Steel binding for VDF in progress.
- VDF casting work completed of Road. (1500 /6161.0 Sqm)
- PCC for VDF work completed. (1500 /6161.0 Sqm)
- Amphitheatre granite fixing work completed.
- Green area development work in progress.
- 72% Kerb stone fixing work completed.
- Boundary wall first coat putty work in progress.
- Feature wall Granite fixing work completed.
- 95% Foot path chequered tile fixing work completed.
- Drain wall granite fixing work in progress.
- Cut out Polycarbonate sheet and louver fixing work completed.

# PHOTOGRAPHS OF PACKAGE-IV on 30<sup>th</sup> APR - 2021 BIRD EYE VIEW OF PROJECT







# EXTERNAL ROAD DEVELOPMENT IS IN PROGRESS.







# Block C-16&C-17







# Block C-02, C-03&C-04







# Block B-05&A-01







| PACKAGE-V               | STATUS AS ON 30/04/2021                                                                                                                           |
|-------------------------|---------------------------------------------------------------------------------------------------------------------------------------------------|
| <b>Up to Last Month</b> |                                                                                                                                                   |
|                         | • External painting 1 <sup>st</sup> coat work 23% completed. (Total 98%).                                                                         |
| Block B01               |