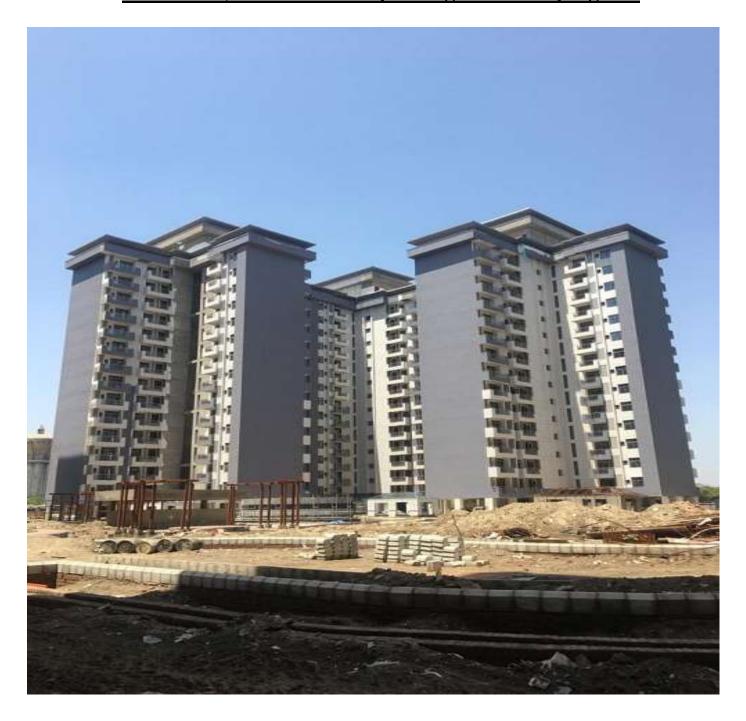

n progress. (13600/20700) sqm</li> <li>APP membrane protection screeding work in progress. (13600/20700) sqm</li> <li>NP2 pipe laying for sewage work completed.</li> <li>Harvesting pit brick completed.</li> <li>HDPE pipe work garden hydrant work in progress.</li> <li>External firefighting line laying work in progress.</li> <li>Basement fire fighting work in progress.</li> <li>Basement plaster work in progress. (18730/23636) Sqm</li> <li>Basement RCC drain work in progress. (801/901) R/M</li> <li>Basement VDF work in progress. (17760/20840) sqm</li> <li>MS frame fixing work completed of cut out. (14/19) Nos.</li> </ul> |





# PHOTOGRAPHS OF PACKAGE-III on 30 APR -2021

Block C-01,11&12 External painting work is in progress







# Block C-05,06&07 External painting work is in progress.







Block C-08 External painting work is on progress.

Block C-09 Above terrace over tank wall casting completed.

Block C-10 External painting work is on progress.







# **Amphitheater view**







# Landscaping view (between Towers ,6 &7 inner side)







| PACKAGE-IV              | STATUS AS ON 30/04/2021                                                                                                       |
|-------------------------|-------------------------------------------------------------------------------------------------------------------------------|
| Up to Last Month        | 80%External Paint 1 <sup>st</sup> coat work completed.                                                                        |
| Block A01               | • Staircase railing paint work in progr