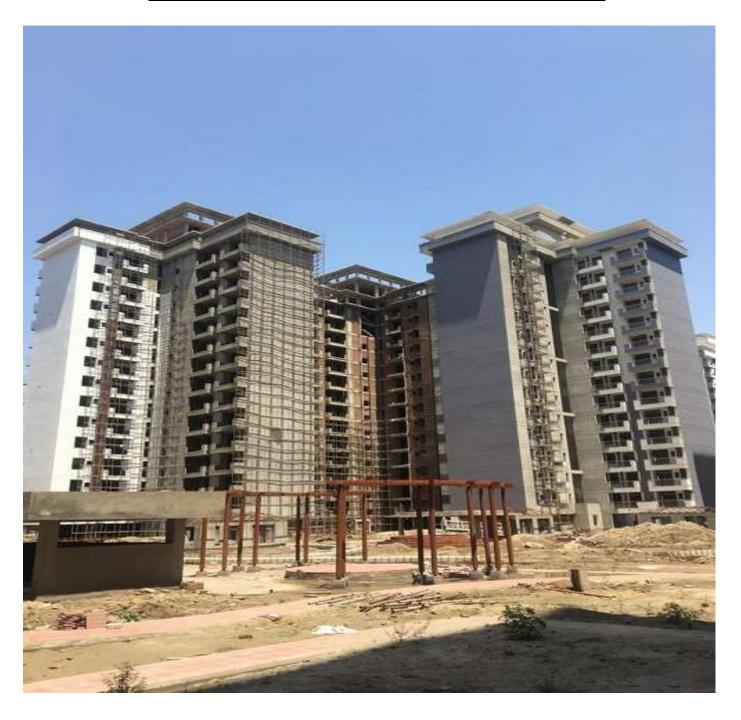

i>Harvesting pit brick completed.</li> <li>HDPE pipe work garden hydrant work in progress.</li> <li>External firefighting line laying work in progress.</li> <li>Basement fire fighting work in progress.</li> <li>Basement plaster work in progress. (18730/23636) Sqm</li> <li>Basement RCC drain work in progress. (801/901) R/M</li> <li>Basement VDF work in progress. (17760/20840) sqm</li> <li>MS frame fixing work completed of cut out. (14/19) Nos.</li> </ul> |





# PHOTOGRAPHS OF PACKAGE-III on 30 APR -2021

Block C-01,11&12 External painting work is in progress







# Block C-05,06&07 External painting work is in progress.







Block C-08 External painting work is on progress.

Block C-09 Above terrace over tank wall casting completed.

Block C-10 External painting work is on progress.







# **Amphitheater view**







# Landscaping view (between Towers ,6 &7 inner side)







| PACKAGE-IV              | STATUS AS ON 30/04/2021                                                                                                       |
|-------------------------|-------------------------------------------------------------------------------------------------------------------------------|
| Up to Last Month        | 80%External Paint 1 <sup>st</sup> coat work completed.                                                                        |
| Block A01               | • Staircase railing paint work in progress.                                                                                   |
|                         | • Lift's cable fixing and earthing work completed.