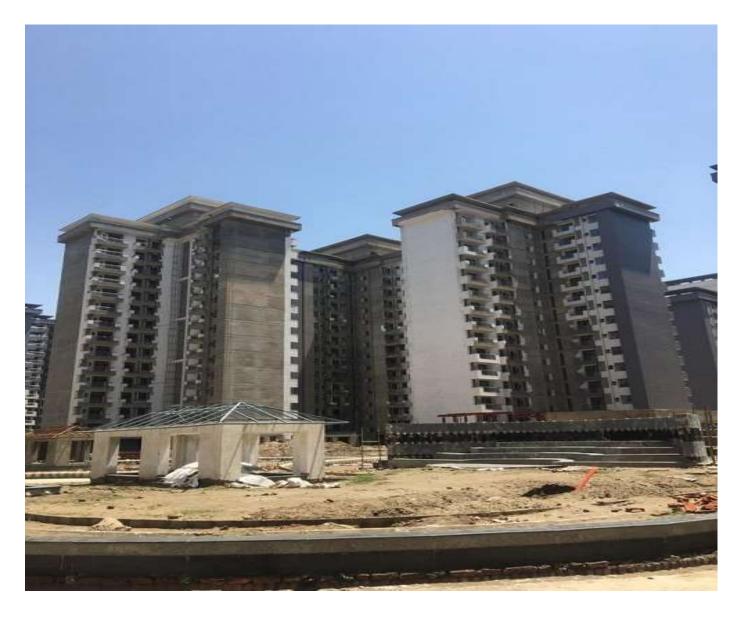

C07 work in progress.</li> <li>APP membrane water proofing work in progress. (13600/20700) sqm</li> <li>APP membrane protection screeding work in progress. (13600/20700) sqm</li> <li>NP2 pipe laying for sewage work completed.</li> <li>Harvesting pit brick completed.</li> <li>HDPE pipe work garden hydrant work in progress.</li> <li>External firefighting line laying work in progress.</li> <li>Basement fire fighting work in progress.</li> <li>Basement plaster work in progress. (18730/23636) Sqm</li> <li>Basement RCC drain work in progress. (801/901) R/M</li> <li>Basement VDF work in progress. (17760/20840) sqm</li> <li>MS frame fixing work completed of cut out. (14/19) Nos.</li> </ul> |





# PHOTOGRAPHS OF PACKAGE-III on 30 APR -2021

Block C-01,11&12 External painting work is in progress







# Block C-05,06&07 External painting work is in progress.







Block C-08 External painting work is on progress.

Block C-09 Above terrace over tank wall casting completed.

Block C-10 External painting work is on progress.







# **Amphitheater view**







# Landscaping view (between Towers ,6 &7 inner side)







| PACKAGE-IV              | STATUS AS ON 30/04/2021                                                                                                       |
|-------------------------|-------------------------------------------------------------------------------------------------------------------------------|
| Up to Last Month        | 80%External Paint 1 <sup>st</sup> coat work completed.                                                                        |
|