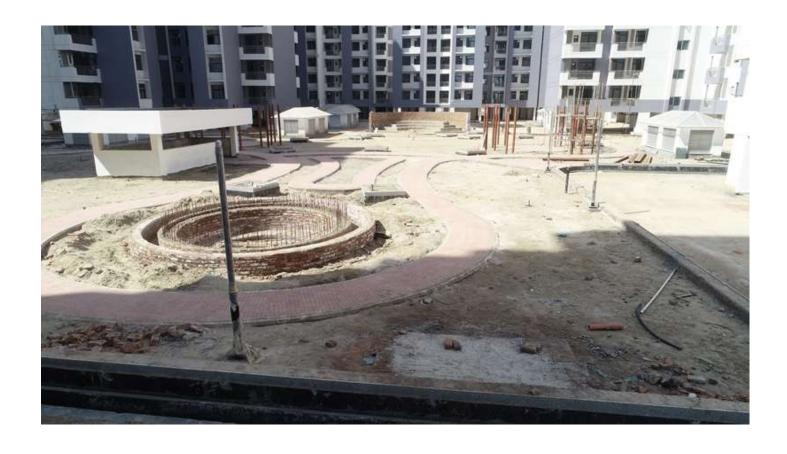

## **Landscaping view central park between towers**

| PACKAGE-III                   | STATUS AS ON 30/04/2021                                                                                                                                                                                                                                                                                                                                                                                                                                                                                                                                                                                                                                                                                                                                                                                                                                                                                                                                                                                                                                                                                                                                                                                                                                               |
|-------------------------------|-----------------------------------------------------------------------------------------------------------------------------------------------------------------------------------------------------------------------------------------------------------------------------------------------------------------------------------------------------------------------------------------------------------------------------------------------------------------------------------------------------------------------------------------------------------------------------------------------------------------------------------------------------------------------------------------------------------------------------------------------------------------------------------------------------------------------------------------------------------------------------------------------------------------------------------------------------------------------------------------------------------------------------------------------------------------------------------------------------------------------------------------------------------------------------------------------------------------------------------------------------------------------|
| Up to Last Month<br>Block C01 | <ul> <li>Level 15(Terrace): 100% slab casting completed. Above Terrace all work completed.</li> <li>Level 14: Brick work 100% completed.</li> <li>Level 14: Door frame completed.</li> <li>Level 14: Electrical wall conduit completed.</li> <li>Level 14: Internal plaster completed.</li> <li>External plaster 100% completed.</li> <li>Level 14: Water proofing completed.</li> <li>Level 14: Wall tile (Toilet &amp; kitchen) completed.</li> <li>Level 14: Floor tile completed.</li> <li>Level 14: Internal plumbing (CPVC) work completed.</li> <li>Level 14: External &amp; internal plumbing (CI) work completed.</li> <li>Level 14: External vertical (GI) work completed.</li> <li>Level 14: POP cornice completed.</li> <li>Level 14: M.S railing Staircase completed.</li> <li>Level 14: Staircase marble completed.</li> <li>Level 14: Staircase marble completed.</li> <li>Aluminium (Schueco) work 100% completed.</li> <li>Aluminium (Louvers) work 100% completed.</li> <li>Level 14: Door shutter completed.</li> <li>Level 14: S. railing balcony completed.</li> <li>Level 14: Flat internal electrical wiring &amp; switches completed.</li> <li>Lift installation work is on progress.</li> <li>Internal paint work is on progress.</li> </ul> |
| Current Month<br>Activity     | <ul> <li>100% RCC work, Brick work, Internal Plaster, Floor Tiles, Wall Tiles, Wall Putty and Door Shutter work completed.</li> <li>100% External plaster work completed.</li> <li>100% Aluminium doors and windows fixing work completed.</li> <li>100% Shafts Aluminium Louvers fixing work completed.</li> <li>Level 14: S.S railing balcony completed.</li> <li>Level 14: Flat internal electrical wiring &amp; switches completed.</li> <li>Lift car body work is on progress.</li> <li>Level 12: Internal primer work completed.</li> <li>50% External First coat Paint work completed.</li> <li>Lift bulk head light point wiring completed.</li> </ul>                                                                                                                                                                                                                                                                                                                                                                                                                                                                                                                                                                                                        |