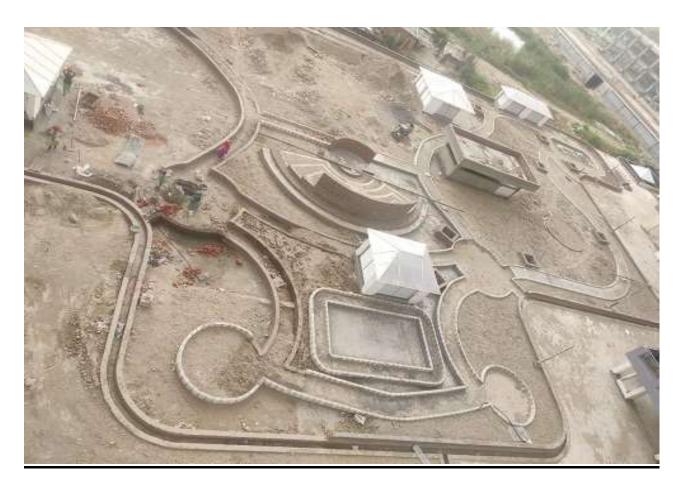

## **Landscaping view central park between towers**

| PACKAGE-III                   | STATUS AS ON 30/04/2021                                                                                                                                                                                                                                                                                                                                                                                                                                                                                                                                                                                                                                                                                                                                                                                                                                                                                                                                                                                                                                                                                                                                                                                                                                               |
|-------------------------------|-----------------------------------------------------------------------------------------------------------------------------------------------------------------------------------------------------------------------------------------------------------------------------------------------------------------------------------------------------------------------------------------------------------------------------------------------------------------------------------------------------------------------------------------------------------------------------------------------------------------------------------------------------------------------------------------------------------------------------------------------------------------------------------------------------------------------------------------------------------------------------------------------------------------------------------------------------------------------------------------------------------------------------------------------------------------------------------------------------------------------------------------------------------------------------------------------------------------------------------------------------------------------|
| Up to Last Month<br>Block C01 | <ul> <li>Level 15(Terrace): 100% slab casting completed. Above Terrace all work completed.</li> <li>Level 14: Brick work 100% completed.</li> <li>Level 14: Door frame completed.</li> <li>Level 14: Electrical wall conduit completed.</li> <li>Level 14: Internal plaster completed.</li> <li>External plaster 100% completed.</li> <li>Level 14: Water proofing completed.</li> <li>Level 14: Wall tile (Toilet &amp; kitchen) completed.</li> <li>Level 14: Floor tile completed.</li> <li>Level 14: Internal plumbing (CPVC) work completed.</li> <li>Level 14: External &amp; internal plumbing (CI) work completed.</li> <li>Level 14: External vertical (GI) work completed.</li> <li>Level 14: POP cornice completed.</li> <li>Level 14: M.S railing Staircase completed.</li> <li>Level 14: Staircase marble completed.</li> <li>Level 14: Staircase marble completed.</li> <li>Aluminium (Schueco) work 100% completed.</li> <li>Aluminium (Louvers) work 100% completed.</li> <li>Level 14: Door shutter completed.</li> <li>Level 14: S. railing balcony completed.</li> <li>Level 14: Flat internal electrical wiring &amp; switches completed.</li> <li>Lift installation work is on progress.</li> <li>Internal paint work is on progress.</li> </ul> |
| Current Month<br>Activity     | <ul> <li>100% RCC work, Brick work, Internal Plaster, Floor Tiles, Wall Tiles, Wall Putty and Door Shutter work completed.</li> <li>100% External plaster work completed.</li> <li>100% Aluminium doors and windows fixing work completed.</li> <li>100% Shafts Aluminium Louvers fixing work completed.</li> <li>Level 14: S.S railing balcony completed.</li> <li>Level 14: Flat internal electrical wiring &amp; switches completed.</li> <li>Lift car body work is on progress.</li> <li>Level 12: Internal primer work completed.</li> <li>50% External First coat Paint work completed.</li> <li>Lift bulk head light point wiring completed.</li> </ul>                                                                                                                                                                                                                                                                                                                                                                                                                                                                                                                                                                                                        |