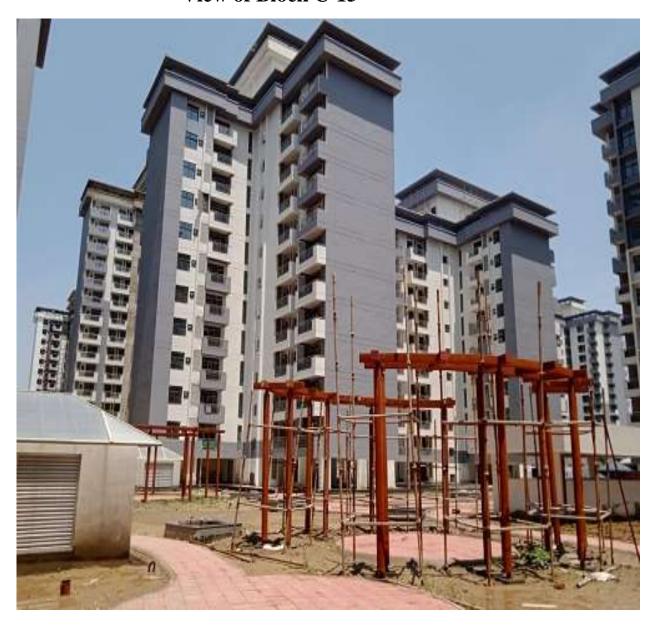

nd drain wall work completed.                            |  |
|                                | Green area development work in progress.                                            |  |
|                                | Basement fire fighting main line connection work in progress.                       |  |
|                                |                                                                                     |  |





# PHOTOGRAPHS OF PACKAGE-V on 30th APR -2021

**BLOCK C-14 EXTERNAL PAINTING WORK COMPLETED.** 







GRASS PAVERS FIXING WORK COMPLETED FRONT OF BLOCK B-01, B-02 & B-03.







#### WBM ROAD PCC WORK COMPLETED UP TO BLOCK B-01.







# CENTER PARK PATH WAY TILING WORK COMPLETED. PERGOLA MS STRUCTURE WORK IS IN PROGRESS.







#### **View of Block C-15**







#### **VIEW OF BLOCK B-02**







| PACKAGE-VI              | STATUS AS ON 30/04/2021                                                                     |
|-------------------------|---------------------------------------------------------------------------------------------|
| <b>Up to Last Month</b> | Main Gate no-2 Roof polycarbonate sheet covering work completed.                            |
| Boundary Wall &         | Gate no-3 Roof MS framing work completed.                                                   |
| Gates                   | Gate no-3 Planter Brick work completed.                                                     |
|                         | Water proofing of Gate no-1 Roof completed.                                                 |
| <b>Current Month</b>    |