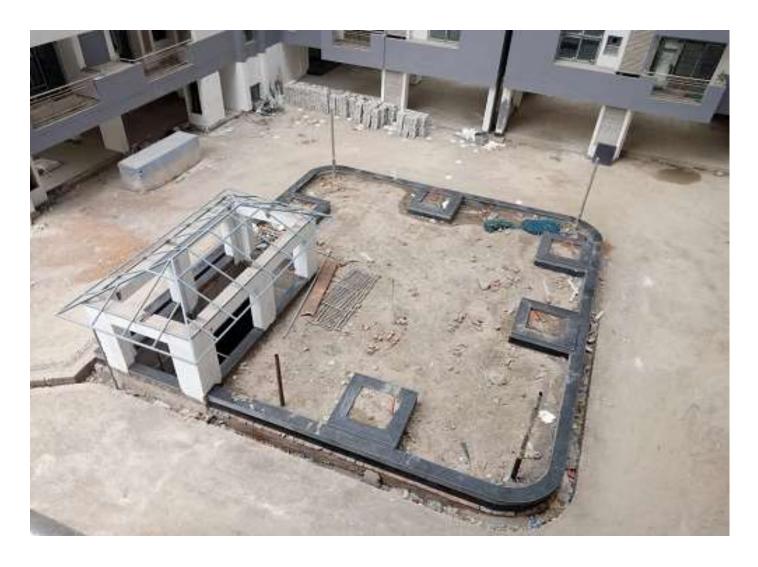

# PHOTOGRAPHS OF PACKAGE-II on 30th APR -2021

#### FRONT OF BLOCKS D-04 & D-05.

#### CENTRAL PORTION EXTERNAL DEVELOPMENT WORK IN PROGRESS.

#### **BLOCK D-02&D-03**

## **Landscaping view central park between towers**

| PACKAGE-III                   | STATUS AS ON 30/04/2021                                                                                                                                                                                                                                                                                                                                                                                                                                                                                                                                                                                                                                                                                                                                                                                                                                                                                                                                                                                                                                                                                                                                                                                                                                               |
|-------------------------------|-----------------------------------------------------------------------------------------------------------------------------------------------------------------------------------------------------------------------------------------------------------------------------------------------------------------------------------------------------------------------------------------------------------------------------------------------------------------------------------------------------------------------------------------------------------------------------------------------------------------------------------------------------------------------------------------------------------------------------------------------------------------------------------------------------------------------------------------------------------------------------------------------------------------------------------------------------------------------------------------------------------------------------------------------------------------------------------------------------------------------------------------------------------------------------------------------------------------------------------------------------------------------|
| Up to Last Month<br>Block C01 | <ul> <li>Level 15(Terrace): 100% slab casting completed. Above Terrace all work completed.</li> <li>Level 14: Brick work 100% completed.</li> <li>Level 14: Door frame completed.</li> <li>Level 14: Electrical wall conduit completed.</li> <li>Level 14: Internal plaster completed.</li> <li>External plaster 100% completed.</li> <li>Level 14: Water proofing completed.</li> <li>Level 14: Wall tile (Toilet &amp; kitchen) completed.</li> <li>Level 14: Floor tile completed.</li> <li>Level 14: Internal plumbing (CPVC) work completed.</li> <li>Level 14: External &amp; internal plumbing (CI) work completed.</li> <li>Level 14: External vertical (GI) work completed.</li> <li>Level 14: POP cornice completed.</li> <li>Level 14: M.S railing Staircase completed.</li> <li>Level 14: Staircase marble completed.</li> <li>Level 14: Staircase marble completed.</li> <li>Aluminium (Schueco) work 100% completed.</li> <li>Aluminium (Louvers) work 100% completed.</li> <li>Level 14: Door shutter completed.</li> <li>Level 14: S. railing balcony completed.</li> <li>Level 14: Flat internal electrical wiring &amp; switches completed.</li> <li>Lift installation work is on progress.</li> <li>Internal paint work is on progress.</li> </ul> |
| Current Month<br>Activity     | <ul> <li>100% RCC work, Brick work, Internal Plaster, Floor Tiles, Wall Tiles, Wall Putty and Door Shutter work completed.</li> <li>100% External plaster work completed.</li> <li>100% Aluminium doors and windows fixing work completed.</li> <li>100% Shafts Aluminium Louvers fixing work completed.</li> <li>Level 14: S.S railing balcony completed.</li> <li>Level 14: Flat internal electrical wiring &amp; switches completed.</li> <li>Lift car body work is on progress.</li> <li>Level 12: Internal primer work completed.</li> <li>50% External First coat Paint work completed.</li> <li>Lift bulk head light point wiring completed.</li> </ul>                                                                                                                                                                                                                                                                                                                                                                                                                                                                                                                                                                                                        |