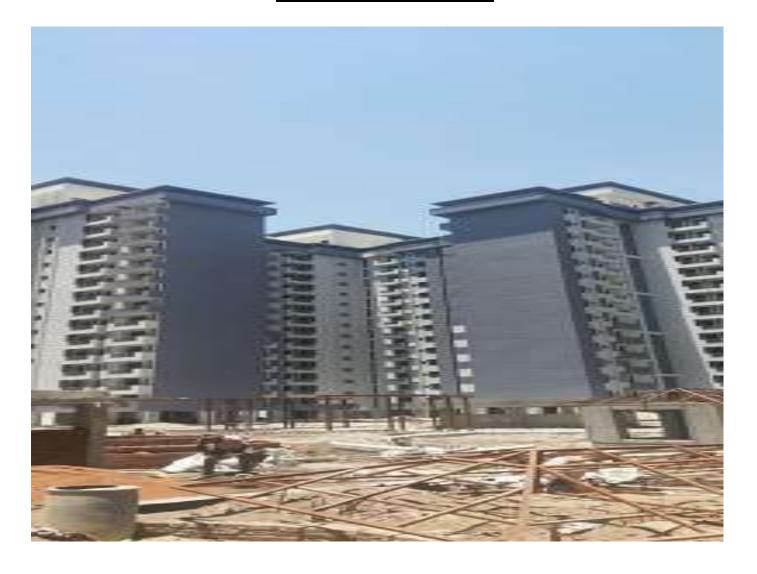

chanical fixing work completed.
- 97% Soil filling work in Road completed.
- Steel binding for VDF in progress.
- VDF casting work completed of Road. (1500 /6161.0 Sqm)
- PCC for VDF work completed. (1500 /6161.0 Sqm)
- Amphitheatre granite fixing work completed.
- Green area development work in progress.
- 72% Kerb stone fixing work completed.
- Boundary wall first coat putty work in progress.
- Feature wall Granite fixing work completed.
- 95% Foot path chequered tile fixing work completed.
- Drain wall granite fixing work in progress.
- Cut out Polycarbonate sheet and louver fixing work completed.

# PHOTOGRAPHS OF PACKAGE-IV on 30<sup>th</sup> APR - 2021 BIRD EYE VIEW OF PROJECT







# EXTERNAL ROAD DEVELOPMENT IS IN PROGRESS.







# Block C-16&C-17







# Block C-02, C-03&C-04







# Block B-05&A-01







| PACKAGE-V               | STATUS AS ON 30/04/2021                                                                                                                           |
|-------------------------|---------------------------------------------------------------------------------------------------------------------------------------------------|
| <b>Up to Last Month</b> |                                                                                                                                                   |
|                         | • External painting 1 <sup>st</sup> coat work 23% completed. (Total 98%).                                                                         |
| Block B01               |