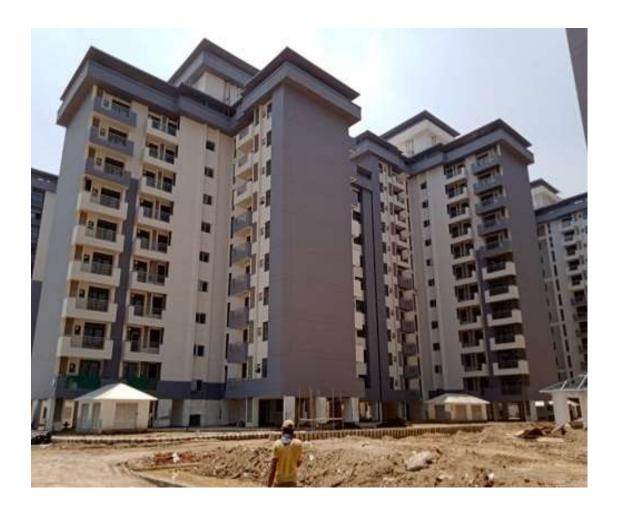

VDF work completed.                                                      |  |
|                                | Pergola Ms structure work completed.                                                |  |
|                                | Granite fixing on planter and drain wall work completed.                            |  |
|                                | Green area development work in progress.                                            |  |
|                                | Basement fire fighting main line connection work in progress.                       |  |
|                                |                                                                                     |  |





# PHOTOGRAPHS OF PACKAGE-V on 30th APR -2021

**BLOCK C-14 EXTERNAL PAINTING WORK COMPLETED.** 







GRASS PAVERS FIXING WORK COMPLETED FRONT OF BLOCK B-01, B-02 & B-03.







#### WBM ROAD PCC WORK COMPLETED UP TO BLOCK B-01.







# CENTER PARK PATH WAY TILING WORK COMPLETED. PERGOLA MS STRUCTURE WORK IS IN PROGRESS.







#### **View of Block C-15**







#### **VIEW OF BLOCK B-02**







| PACKAGE-VI              | STATUS AS ON 30/04/2021                                                                     |
|-------------------------|---------------------------------------------------------------------------------------------|
| <b>Up to Last Month</b> | Main Gate no-2 Roof polycarbonate sheet covering work completed.                            |
| Boundary Wall &         | Gate no-3 Roof MS framing work completed.                                                   |
| Gates